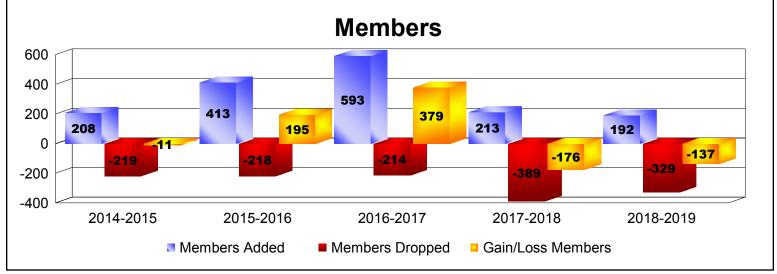

District 4 C4 As of June 2019 Cumulative

| Year      | New<br>Clubs | Dropped<br>Clubs | Gain/<br>Loss<br>Clubs | New<br>Members | Charter<br>Members | Reinstate<br>Members | Transfer<br>Members | Total<br>Member<br>Added | Total<br>Members<br>Dropped | Gain/<br>Loss<br>Members |
|-----------|--------------|------------------|------------------------|----------------|--------------------|----------------------|---------------------|--------------------------|-----------------------------|--------------------------|
| 2014-2015 | 1            | -1               | 0                      | 154            | 40                 | 5                    | 9                   | 208                      | -219                        | -11                      |
| 2015-2016 | 7            | 0                | 7                      | 217            | 186                | 5                    | 5                   | 413                      | -218                        | 195                      |
| 2016-2017 | 7            | 0                | 7                      | 224            | 360                | 3                    | 6                   | 593                      | -214                        | 379                      |
| 2017-2018 | 0            | -2               | -2                     | 194            | 10                 | 5                    | 4                   | 213                      | -389                        | -176                     |
| 2018-2019 | 1            | -3               | -2                     | 147            | 37                 | 6                    | 2                   | 192                      | -329                        | -137                     |
| Average   | 3            | -1               | 2                      | 187            | 127                | 5                    | 5                   | 324                      | -274                        | 50                       |