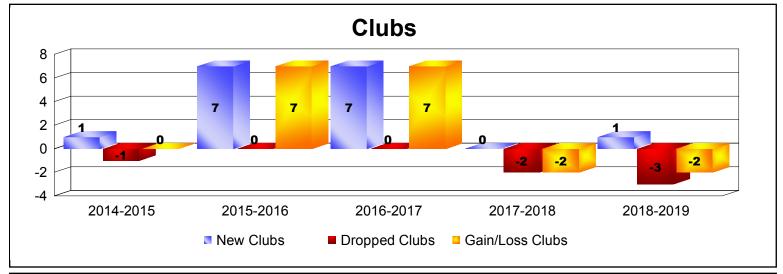

District 4 C4 As of June 2019 Cumulative

| Year      | New<br>Clubs | Dropped<br>Clubs | Gain/<br>Loss<br>Clubs | New<br>Members | Charter<br>Members | Reinstate<br>Members | Transfer<br>Members | Total<br>Member<br>Added | Total<br>Members<br>Dropped | Gain/<br>Loss<br>Members |
|-----------|--------------|------------------|------------------------|----------------|--------------------|----------------------|---------------------|--------------------------|-----------------------------|--------------------------|
| 2014-2015 | 1            | -1               | 0                      | 154            | 40                 | 5                    | 9                   | 208                      | -219                        | -11                      |
| 2015-2016 | 7            | 0                | 7                      | 217            | 186                | 5                    | 5                   | 413                      | -218                        | 195                      |
| 2016-2017 | 7            | 0                | 7                      | 224            | 360                | 3                    | 6                   | 593                      | -214                        | 379                      |
| 2017-2018 | 0            | -2               | -2                     | 194            | 10                 | 5                    | 4                   | 213                      | -389                        | -176                     |
| 2018-2019 | 1            | -3               | -2                     | 147            | 37                 | 6                    | 2                   | 192                      | -329                        | -137                     |
| Average   | 3            | -1               | 2                      | 187            | 127                | 5                    | 5                   | 324                      | -274                        | 50                       |